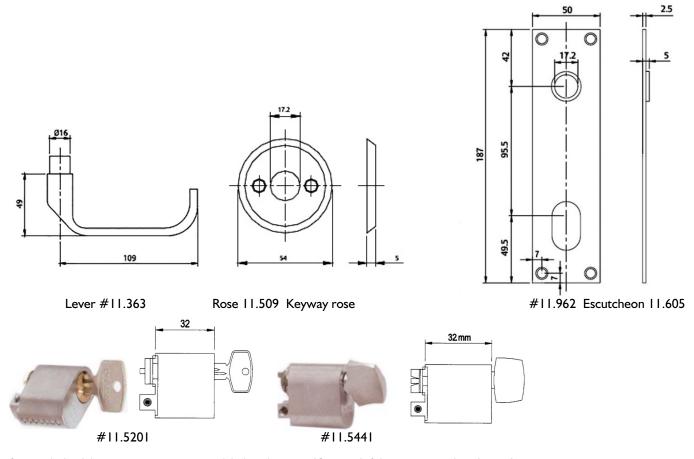

## **EXTERIOR LOCK SETS WITH DIMENSIONS IN MM**

#11.SSET01. Complete Entry Sliding Door Set for Interior doors with satin stainless steel trim and escutcheons.

#11.BSET02. Complete Entry Sliding Door Set for Interior doors with satin chrome trim and escutcheons.

#11.BSRT01. Complete Entry Sliding Door Set for Interior doors with satin chrome trim and roses.

Sets include: I keyway with 2 keys and I thumb-turn (Optional: 2 keyways, no thumb-turn)

Specify door thickness when ordering.

Specify satin or polished Specify left or right (see page 0-2 for handing)

**UPGRADE TO YACHT TRIM: #11.SEFT.037**