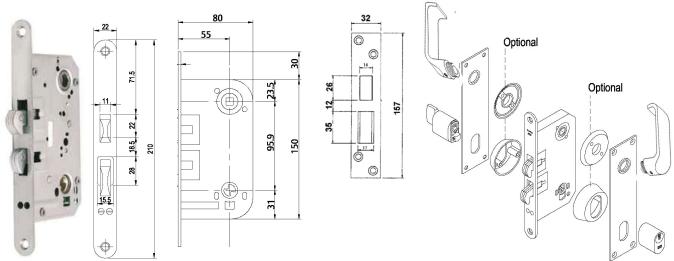

## **EXTERIOR LOCK SETS WITH DIMENSIONS IN MM**

#11.SSET01. Complete Entry Sliding Door Set for Interior doors with satin stainless steel trim and escutcheons.

#11.BSET02. Complete Entry Sliding Door Set for Interior doors with satin chrome trim and escutcheons.

#11.BSRT01. Complete Entry Sliding Door Set for Interior doors with satin chrome trim and roses.

Sets include: I keyway with 2 keys and I thumb-turn (Optional: 2 keyways, no thumb-turn)

Specify door thickness when ordering.

Specify satin or polished Specify left or right (see page 0-2 for handing)

**UPGRADE TO YACHT TRIM: #11.SEFT.037**