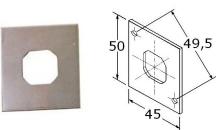

Triangular ley Cam Lock

Outside diameter 28 mm

43.295 mounting plate

45

<u>49,5</u>

50

43.183 Trandular keys 43.180 Mounting plate with holes 43.295 © IZERWAREN INC. Tel.: 954-763-6686 Fax.: 954-522-6903 for Exceptional European Hardware