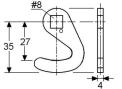

All sizes are approximate

Cam latch #43.150 with hook cam #43.227 & Cam 43.112

© IZERWAREN INC. Tel.: 954-763-6686 Fax.: 954-

43.150

Fax.: 954-522-6903 for Exceptional European Hardware