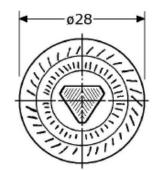

Triangular ley Cam Lock

Outside diameter 28 mm

43.295 mounting plate

45

<u>49,5</u>

50

43.183 Trandular keys 43.180 Mounting plate with holes 43.295 © IZERWAREN INC. Tel.: 954-763-6686 Fax.: 954-522-6903 for Exceptional European Hardware