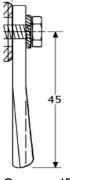

All sizes are approximate

Cam latch #43.150 with hook cam #43.227 & Cam 43.112

© IZERWAREN INC. Tel.: 954-763-6686 Fax.: 954-

43.150

Fax.: 954-522-6903 for Exceptional European Hardware