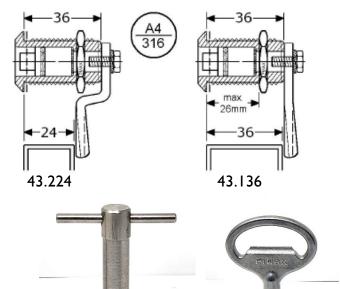

## Page 4-3-0-2-A

Flush Cam Latch #43.5111 with Turn & Lift Ring and #43.104

All Cams are 45 mm long measured from center square hole. Square hole 8 x 8 mm Thickness: 4 mm

All sizes are approximate

All Cams are 45 mm long measured from center square hole. Square hole 8 x 8 mm Thickness: 4 mm