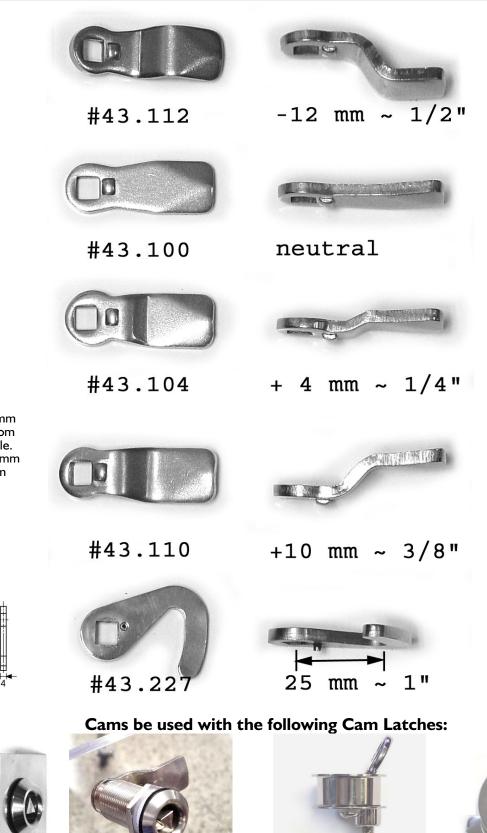

## Stainless Steel Cams for Cam Latches

## Page 4-3-0-2-A

Flush Cam Latch #43.5111 with Turn & Lift Ring and #43.104

All Cams are 45 mm long measured from center square hole. Square hole 8 x 8 mm Thickness: 4 mm

All sizes are approximate

All Cams are 45 mm long measured from center square hole. Square hole 8 x 8 mm Thickness: 4 mm

All sizes are approximate

Cam latch #43.150 with hook cam #43.227 & Cam 43.112

© IZERWAREN INC. Tel.: 954-763-6686 Fax.: 954-

43.150

Fax.: 954-522-6903 for Exceptional European Hardware