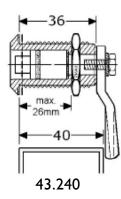

## Page 4-3-0-2-A

Flush Cam Latch #43.5111 with Turn & Lift Ring and #43.104

All Cams are 45 mm long measured from center square hole. Square hole 8 x 8 mm Thickness: 4 mm

All sizes are approximate

All Cams are 45 mm long measured from center square hole. Square hole 8 x 8 mm Thickness: 4 mm