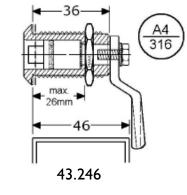

## Page 4-3-0-2-A

Flush Cam Latch #43.5111 with Turn & Lift Ring and #43.104

All Cams are 45 mm long measured from center square hole. Square hole 8 x 8 mm Thickness: 4 mm

All sizes are approximate

All Cams are 45 mm long measured from center square hole. Square hole 8 x 8 mm Thickness: 4 mm