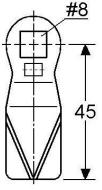

## Page 4-3-0-2-A

Flush Cam Latch #43.5111 with Turn & Lift Ring and #43.104

All Cams are 45 mm long measured from center square hole. Square hole 8 x 8 mm Thickness: 4 mm

All sizes are approximate

All Cams are 45 mm long measured from center square hole. Square hole 8 x 8 mm Thickness: 4 mm