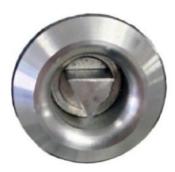

Triangular ley Cam Lock

Outside diameter 28 mm

43.295 mounting plate

45

<u>49,5</u>

50

43.183 Trandular keys 43.180 Mounting plate with holes 43.295 © IZERWAREN INC. Tel.: 954-763-6686 Fax.: 954-522-6903 for Exceptional European Hardware