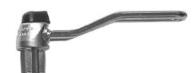

Lift handle, removable

43.926 Cylinder lock for hatch lock

Prevents unauthorized use

43.955 Separate Lift Ring only

43.957 Straight cam only

43.964 Hatch fastener with straight cam

#43.958 roller bearing cam separate #43.902 roller bearing strike plate

#43.954 Hatch fastener with lift ring and straight cam

43.1534 Hatch fastener BUILD IN lift ring with roller bearing cam **NEW!** 

43.1535 Hatch fastener BUILD IN lift ring with straight cam NEW!

#43.974 Lift handle, removable