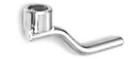

Lift handle, removable

43.926 Cylinder lock for hatch lock

Prevents unauthorized use

43.955 Separate Lift Ring only

43.957 Straight cam only

43.964 Hatch fastener with straight cam

#43.958 roller bearing cam separate #43.902 roller bearing strike plate

#43.954 Hatch fastener with lift ring and straight cam

43.1534 Hatch fastener BUILD IN lift ring with roller bearing cam **NEW!** 

43.1535 Hatch fastener BUILD IN lift ring with straight cam NEW!

#43.974 Lift handle, removable