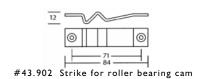

- 43.964 Hatch fastener without lift ring with straight cam
- 43.975 Hatch fastener without lift ring with roller bearing cam

43.999 110 x 40 mm Strike plate angle 43.998 Strike plate flush 62 x 18 mm Strike plate for roller  $84 \times 20 \times 12 \text{ mm}$ 43.902 for roller bearing cam 12