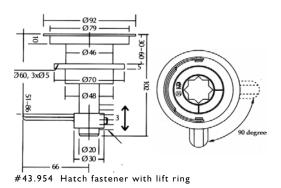

## Stainless Steel Hatch Fasteners

- Order
- Stainless steel hatch fasteners
- 316 stainless steel
- Sea water resistant
- Heavy duty
- Finish: Polished stainless steel
- Classed by German Lloyd

- 43.954 Hatch fastener with separate lift ring Flush mount with straight cam 316 stainless steel for use with octagon shaped keys
- 43.976 Hatch fastener with separate lift ring with roller bearing cam
- 43.965 Handle for back mounting With hatch fastener (954) or (964) Used on doors or hatches

#43.954 Hatch fastener with lift ring and straight cam

43.1534 Hatch fastener BUILD IN lift ring with roller bearing cam **NEW!** 

43.1535 Hatch fastener BUILD IN lift ring with straight cam NEW!

#43.974 Lift handle, removable