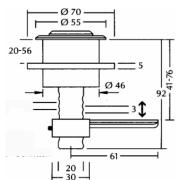

- 43.964 Hatch fastener without lift ring with straight cam
- 43.975 Hatch fastener without lift ring with roller bearing cam

43.999 110 x 40 mm Strike plate angle 43.998 Strike plate flush 62 x 18 mm Strike plate for roller  $84 \times 20 \times 12 \text{ mm}$ 43.902 for roller bearing cam 12