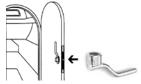

## Stainless Steel Hatch Fasteners

- Order
- Stainless steel hatch fasteners
- 316 stainless steel
- Sea water resistant
- Heavy duty
- Finish: Polished stainless steel
- Classed by German Lloyd

- 43.954 Hatch fastener with separate lift ring Flush mount with straight cam 316 stainless steel for use with octagon shaped keys
- 43.976 Hatch fastener with separate lift ring with roller bearing cam
- 43.965 Handle for back mounting With hatch fastener (954) or (964) Used on doors or hatches