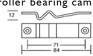

## Stainless Steel Hatch Fasteners

- Order
- Stainless steel hatch fasteners
- 316 stainless steel
- Sea water resistant
- Heavy duty
- Finish: Polished stainless steel
- Classed by German Lloyd

- 43.954 Hatch fastener with separate lift ring Flush mount with straight cam 316 stainless steel for use with octagon shaped keys
- 43.976 Hatch fastener with separate lift ring with roller bearing cam
- 43.965 Handle for back mounting With hatch fastener (954) or (964) Used on doors or hatches

- 43.964 Hatch fastener without lift ring with straight cam
- 43.975 Hatch fastener without lift ring with roller bearing cam

43.999 110 x 40 mm Strike plate angle 43.998 Strike plate flush 62 x 18 mm Strike plate for roller  $84 \times 20 \times 12 \text{ mm}$ 43.902 for roller bearing cam 12