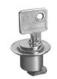

Lift handle, removable

43.926 Cylinder lock for hatch lock

Prevents unauthorized use

43.955 Separate Lift Ring only

43.957 Straight cam only

43.964 Hatch fastener with straight cam

#43.958 roller bearing cam separate #43.902 roller bearing strike plate

#43.965 Handle for back mounting

#43.926 Cylinder lock for hatch fastener

Hatch fastener set