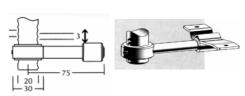

- 43.964 Hatch fastener without lift ring with straight cam
- 43.975 Hatch fastener without lift ring with roller bearing cam

43.999 110 x 40 mm Strike plate angle 43.998 Strike plate flush 62 x 18 mm Strike plate for roller  $84 \times 20 \times 12 \text{ mm}$ 43.902 for roller bearing cam 12

Lift handle, removable

43.926 Cylinder lock for hatch lock

Prevents unauthorized use

43.955 Separate Lift Ring only

43.957 Straight cam only

43.964 Hatch fastener with straight cam

#43.958 roller bearing cam separate #43.902 roller bearing strike plate