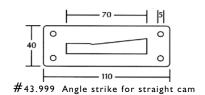

- 43.964 Hatch fastener without lift ring with straight cam
- 43.975 Hatch fastener without lift ring with roller bearing cam

43.999 110 x 40 mm Strike plate angle 43.998 Strike plate flush 62 x 18 mm Strike plate for roller  $84 \times 20 \times 12 \text{ mm}$ 43.902 for roller bearing cam 12