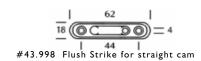

- 43.964 Hatch fastener without lift ring with straight cam
- 43.975 Hatch fastener without lift ring with roller bearing cam

43.999 110 x 40 mm Strike plate angle 43.998 Strike plate flush 62 x 18 mm Strike plate for roller  $84 \times 20 \times 12 \text{ mm}$ 43.902 for roller bearing cam 12