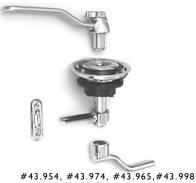

## Stainless Steel Hatch Fasteners

- Order
- Stainless steel hatch fasteners
- 316 stainless steel
- Sea water resistant
- Heavy duty
- Finish: Polished stainless steel
- Classed by German Lloyd

- 43.954 Hatch fastener with separate lift ring Flush mount with straight cam 316 stainless steel for use with octagon shaped keys
- 43.976 Hatch fastener with separate lift ring with roller bearing cam
- 43.965 Handle for back mounting With hatch fastener (954) or (964) Used on doors or hatches

#43.954 Hatch fastener with lift ring and straight cam

43.1534 Hatch fastener BUILD IN lift ring with roller bearing cam **NEW!** 

43.1535 Hatch fastener BUILD IN lift ring with straight cam NEW!

#43.974 Lift handle, removable

#43.965 Handle for back mounting

#43.926 Cylinder lock for hatch fastener

Hatch fastener set