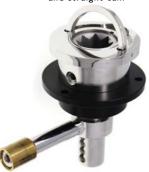

## Stainless Steel Hatch Fasteners

- Order
- Stainless steel hatch fasteners
- 316 stainless steel
- Sea water resistant
- Heavy duty
- Finish: Polished stainless steel
- Classed by German Lloyd

- 43.954 Hatch fastener with separate lift ring Flush mount with straight cam 316 stainless steel for use with octagon shaped keys
- 43.976 Hatch fastener with separate lift ring with roller bearing cam
- 43.965 Handle for back mounting With hatch fastener (954) or (964) Used on doors or hatches

Lift handle, removable

43.926 Cylinder lock for hatch lock

Prevents unauthorized use

43.955 Separate Lift Ring only

43.957 Straight cam only

43.964 Hatch fastener with straight cam

#43.958 roller bearing cam separate #43.902 roller bearing strike plate

#43.965 Handle for back mounting

#43.926 Cylinder lock for hatch fastener

Hatch fastener set