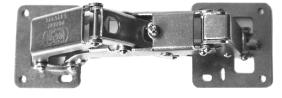

## Special Cabinet Hinges

Izerwaren Stronger then regular "Euro"hinges Order numbers

42.155 Easy on hinge (2000/150S) spring loaded 150 degree opening,

For overlay, half overlay or insert doors.

Dimensions: Open: 5 3/16" L x 2 1/16 "W Required door thickness: 3/4" or 20 mm The spring loaded version has an electroplated hardened steel spring. Installation:

## #42.I50S

13

150 degree galvanized steel "easy on hinge", spring loaded hinge

42.175 Easy on hinge (2000/170S) spring loaded 170 degree opening,

For overlay, half overlay or insert doors.

Dimensions: Open: 6 1/4" L x 2" W Required door thickness: 3/4" or 20 mm The spring loaded version has an electroplated hardened steel spring.