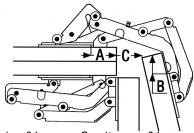

## Installation:

Easy and quick installing non mortise cabinet hinge, no machining. Self closing and self locking. (spring loaded version)

A = fixed at 24 mmC= distance 24 mm B = adjustable from 0 to 20 mm