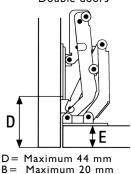

## Installation:

Easy and quick installing non mortise cabinet hinge, no machining. Self closing and self locking. (spring loaded version)

A = fixed at 24 mmC= distance 24 mm B = adjustable from 0 to 20 mm