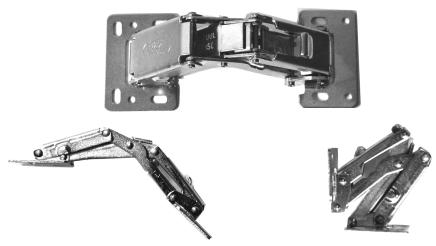

## Special Cabinet Hinges

Izerwaren Stronger then regular "Euro"hinges Order numbers

42.155 Easy on hinge (2000/150S) spring loaded 150 degree opening,

For overlay, half overlay or insert doors.

Dimensions: Open: 5 3/16" L x 2 1/16 "W Required door thickness: 3/4" or 20 mm The spring loaded version has an electroplated hardened steel spring. Installation:

Easy and quick installing non mortise cabinet hinge, no machining. Self closing and self locking. (spring loaded version)

## #42.I50S

13

150 degree galvanized steel "easy on hinge", spring loaded hinge

42.175 Easy on hinge (2000/170S) spring loaded 170 degree opening,

For overlay, half overlay or insert doors.

Dimensions: Open: 6 1/4" L x 2" W Required door thickness: 3/4" or 20 mm The spring loaded version has an electroplated hardened steel spring.

## Installation:

Easy and quick installing non mortise cabinet hinge, no machining. Self closing and self locking. (spring loaded version)

A = fixed at 24 mmC= distance 24 mm B = adjustable from 0 to 20 mm

## **170 DEGREE STEEL GALVANISED STEEL EASY ON HINGE**

#42.17S 170 degree galvanized steel "easy on hinge", spring loaded hinge