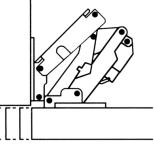

Easy and quick installing non mortise cabinet hinge, no machining. Self closing and self locking. (spring loaded version)

## Installation:

Easy and quick installing non mortise cabinet hinge, no machining. Self closing and self locking. (spring loaded version)

A = fixed at 24 mmC= distance 24 mm B = adjustable from 0 to 20 mm