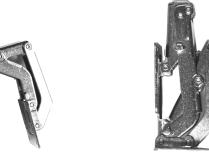

## #42.I50S

13

150 degree galvanized steel "easy on hinge", spring loaded hinge

42.175 Easy on hinge (2000/170S) spring loaded 170 degree opening,

For overlay, half overlay or insert doors.

Dimensions: Open: 6 1/4" L x 2" W Required door thickness: 3/4" or 20 mm The spring loaded version has an electroplated hardened steel spring.

## **170 DEGREE STEEL GALVANISED STEEL EASY ON HINGE**

#42.17S 170 degree galvanized steel "easy on hinge", spring loaded hinge