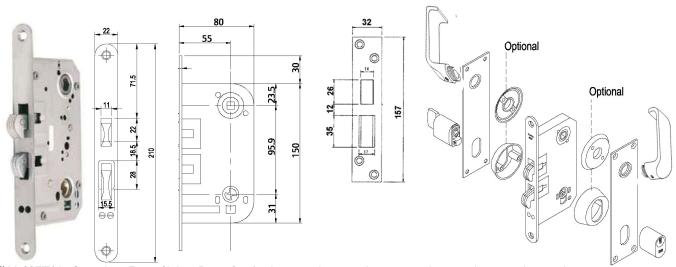

## **EXTERIOR LOCK SETS WITH DIMENSIONS IN MM**

#11.SSET01. Complete Entry Sliding Door Set for Interior doors with satin stainless steel trim and escutcheons. #11.BSET02. Complete Entry Sliding Door Set for Interior doors with polished chrome trim and escutcheons.

#11.BSRT01. Complete Entry Sliding Door Set for Interior doors with satin chrome trim and roses.

Sets include: I keyway with 2 keys and I thumb-turn (Optional: 2 keyways, no thumb-turn)

Specify door thickness when ordering.

Specify satin or polished Specify left or right (see page 0-2 for handing)

**UPGRADE TO YACHT TRIM: #11.SEFT.037**