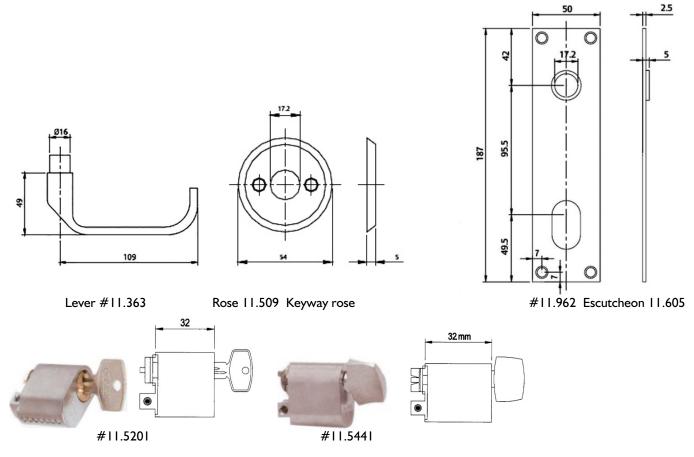

## **EXTERIOR LOCK SETS WITH DIMENSIONS IN MM**

#11.SSET01. Complete Entry Sliding Door Set for Interior doors with satin stainless steel trim and escutcheons. #11.BSET02. Complete Entry Sliding Door Set for Interior doors with polished chrome trim and escutcheons.

#11.BSRT01. Complete Entry Sliding Door Set for Interior doors with satin chrome trim and roses.

Sets include: I keyway with 2 keys and I thumb-turn (Optional: 2 keyways, no thumb-turn)

Specify door thickness when ordering.

Specify satin or polished Specify left or right (see page 0-2 for handing)

**UPGRADE TO YACHT TRIM: #11.SEFT.037**