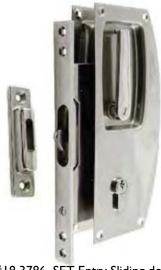

## **R & C POCKET DOOR AND SLIDING DOOR LOCKS**

#18.3786 SET Entry Sliding door lock with Profile cylinder and strike box Min. door thickness: 38 mm or 1 1/2 inch

#18.3838 Privacy Sliding Door lock with strike plate min. door thickness: 25 mm

#18.3786 Entry Lock set with Profile Cylinder keyway. 60 mm backset S = Minimum door thickness is 32 mm or 1 1/2 inch. S2 = Maximum door thickness for the standard keyway: 1 3/4 inch For thicker doors please specify door thickness. Stainless steel plates with brass parts. Strike box brass chrome plated

#18.3372 strike box for entry lock only

#18.3796 Passage Sliding door lock

Entry set #18.3448 With skeleton keys (2X) Minimum Door thickness 25 mm or 1 inch

R & C SWINGING DOOR LOCKS SEE PAGE 1-13-C-B:

0

22