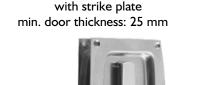

## **R & C POCKET DOOR AND SLIDING DOOR LOCKS**

#18.3786 SET Entry Sliding door lock with Profile cylinder and strike box Min. door thickness: 38 mm or 1 1/2 inch

#18.3838 Privacy Sliding Door lock with strike plate min. door thickness: 25 mm