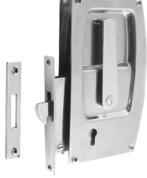

## **R & C POCKET DOOR AND SLIDING DOOR LOCKS**

#18.3786 SET Entry Sliding door lock with Profile cylinder and strike box Min. door thickness: 38 mm or 1 1/2 inch

#18.3838 Privacy Sliding Door lock with strike plate min. door thickness: 25 mm

#18.3372 strike box for entry lock only

#18.3796 Passage Sliding door lock

Entry set #18.3448 With skeleton keys (2X) Minimum Door thickness 25 mm or 1 inch

R & C SWINGING DOOR LOCKS SEE PAGE 1-13-C-B:

0

22