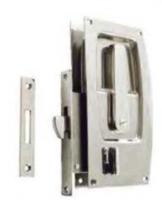

#18.3372 strike box for entry lock only

#18.3796 Passage Sliding door lock

Entry set #18.3448 With skeleton keys (2X) Minimum Door thickness 25 mm or 1 inch

R & C SWINGING DOOR LOCKS SEE PAGE 1-13-C-B:

0

22