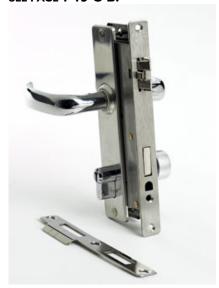

#18.3786 Entry Lock set with Profile Cylinder keyway. 60 mm backset S = Minimum door thickness is 32 mm or 1 1/2 inch. S2 = Maximum door thickness for the standard keyway: 1 3/4 inch For thicker doors please specify door thickness. Stainless steel plates with brass parts. Strike box brass chrome plated